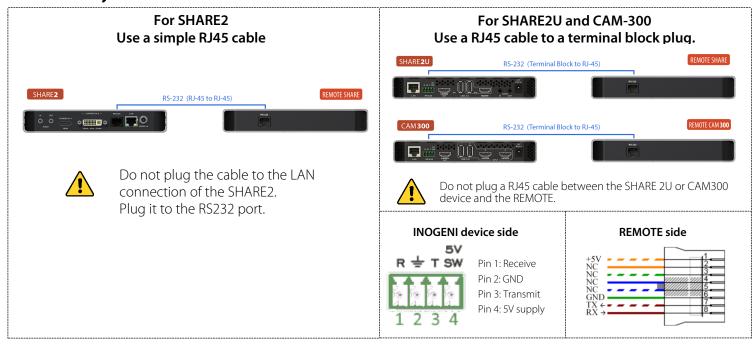

## Connectivity

#### Regarding +5V supply for REMOTE:

Under SHARE2/SHARE2U and CAM300, make sure to put switch number 6 to ON position.