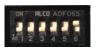

#### Regarding +5V supply for REMOTE:

Under SHARE2/SHARE2U and CAM300, make sure to put switch number 6 to ON position.